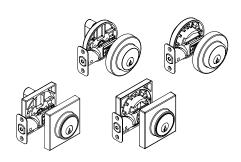

| Part | Description       | Quantity |
|------|-------------------|----------|
| Α    | Key               | 2        |
| В    | Exterior Assembly | 1        |
| С    | Deadbolt Latch    | 1        |
| D    | Interior Assembly | 1        |
| Е    | Faceplate         | 1        |
| F    | Strike Plate      | 1        |