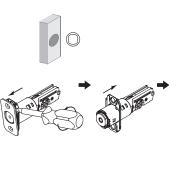

### 4. INSTALLATION

B) Set the latch backset

CAUTION Be sure the latch cam is upright before making any backset adjustment.