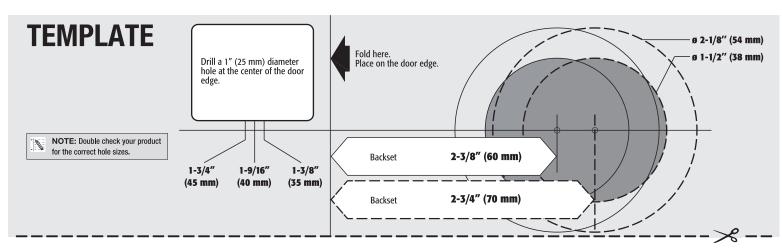

#### 3. DOOR PREPARATION

NOTE If your door already has holes, skip to step 4 for installation

Using the template over the page, mark the door, drill holes, and chisel out a mortice. Drill from both sides to avoid wood splitting.

Prepare the door jamb - using the strike plate as a pattern, drill the latch and screw holes, and chisel out a mortice until the strike plate fits flush. To assure proper lock function, the holes in the door jamb must be drilled 28mm deep.

### 4. INSTALLATION

B) Set the latch backset

CAUTION Be sure the latch cam is upright before making any backset adjustment.