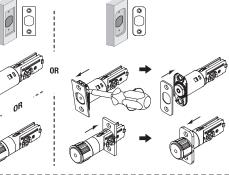

### 4. INSTALLATION

B) Set the latch backset

CAUTION Be sure the latch cam is upright before making any backset adjustment.

## INSTALL THE CYLINDER DEADBOLT

INSTALL THE STRIKE PLATE

Allegion (Australia) Pty Ltd
Freephone 1800 098 094
Email info.au@allegion.com

www.allegion.com.au

Allegion (New Zealand) Pty Ltd
Freephone 0800 477 869
Email nzinfo@allegion.com