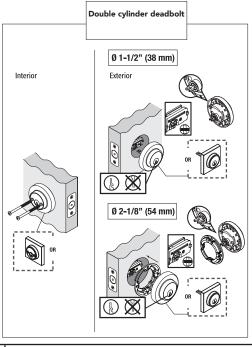

## INSTALL THE CYLINDER DEADBOLT

INSTALL THE STRIKE PLATE

Allegion (Australia) Pty Ltd
Freephone 1800 098 094
Email info.au@allegion.com

www.allegion.com.au

Allegion (New Zealand) Pty Ltd
Freephone 0800 477 869
Email nzinfo@allegion.com