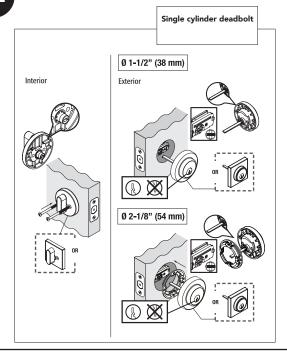

## INSTALL THE CYLINDER DEADBOLT

INSTALL THE STRIKE PLATE

Allegion (Australia) Pty Ltd
Freephone 1800 098 094
Email info.au@allegion.com

www.allegion.com.au

Allegion (New Zealand) Pty Ltd
Freephone 0800 477 869
Email nzinfo@allegion.com