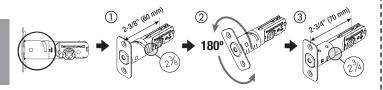

### 4. INSTALLATION

B) Set the latch backset

CAUTION Be sure the latch cam is upright before making any backset adjustment.