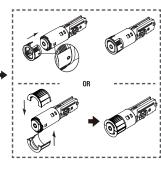

### 4. INSTALLATION

B) Set the latch backset

CAUTION Be sure the latch cam is upright before making any backset adjustment.