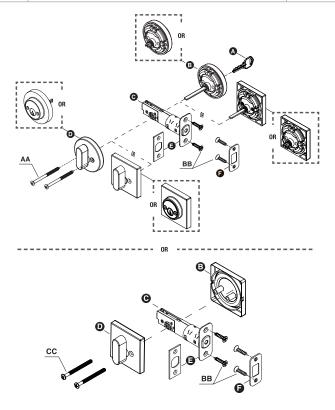

#### 2. TOOLS REQUIRED / HARDWARE INCLUDED

| Part | Description               | Quantity |
|------|---------------------------|----------|
| AA   | Mounting Screws           | 2        |
| ВВ   | Latch/Strike Plate Screws | 4        |
| СС   | Mounting Screws           | 2        |

| Part | Description       | Quantity |
|------|-------------------|----------|
| Α    | Key               | 2        |
| В    | Exterior Assembly | 1        |
| С    | Deadbolt Latch    | 1        |
| D    | Interior Assembly | 1        |
| Е    | Faceplate         | 1        |
| F    | Strike Plate      | 1        |

### 4. INSTALLATION

B) Set the latch backset

CAUTION Be sure the latch cam is upright before making any backset adjustment.