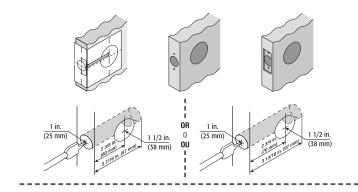

#### 3. DOOR PREPARATION

NOTE If your door already has holes, skip to step 4 for installation

Using the template over the page, mark the door, drill holes, and chisel out a mortice. Drill from both sides to avoid wood splitting.

Prepare the door jamb - using the strike plate as a pattern, drill the latch and screw holes, and chisel out a mortice until the strike plate fits flush. To assure proper lock function, the holes in the door jamb must be drilled 28mm deep.

### 4. INSTALLATION

B) Set the latch backset

CAUTION Be sure the latch cam is upright before making any backset adjustment.